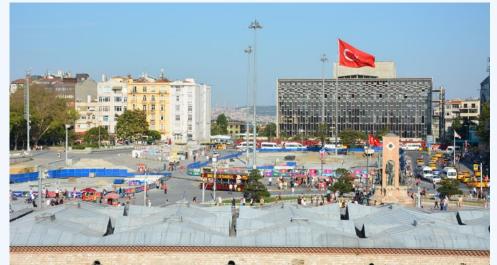

## TAKS?M, Taksim, istanbul

Meydan Apart

Located in Istanbul, Meydan Apart is 300 metres from Istiklal Street. Taksim Square is 400 metres away. Free WiFi is available . The accommodation comes with a satellite TV. Some units have a seating area and/or terrace. There is also a kitchenette, equipped with a dishwasher and refrigerator. A stovetop and coffee machine are also offered. St. Anthony of Padua Church is 600 metres from Meydan Apart, while Princes' Islands Ferry Port is 1.1 km from the property. The nearest airport is Ataturk Airport, 15 km from the property. Beyoglu is a great choice for travellers interested in nightlife, food and shopping.